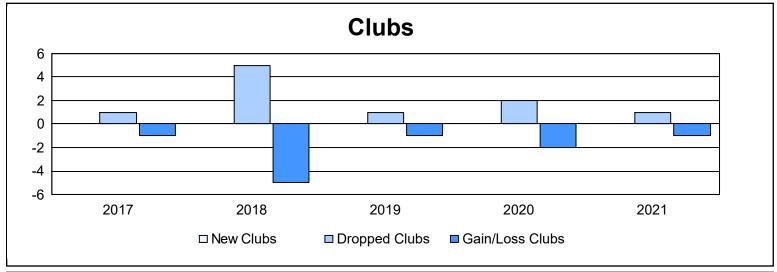

District 17 N As of June 2021 Cumulative

| Year      | New<br>Clubs | Dropped<br>Clubs | Gain/<br>Loss<br>Clubs | New<br>Members | Charter<br>Members | Reinstate<br>Members | Transfer<br>Members | Total<br>Member<br>Added | Total<br>Members<br>Dropped | Gain/<br>Loss<br>Members |
|-----------|--------------|------------------|------------------------|----------------|--------------------|----------------------|---------------------|--------------------------|-----------------------------|--------------------------|
| 2016-2017 | 0            | 1                | -1                     | 155            | 0                  | 14                   | 10                  | 179                      | 236                         | -57                      |
| 2017-2018 | 0            | 5                | -5                     | 143            | 0                  | 5                    | 6                   | 154                      | 293                         | -139                     |
| 2018-2019 | 0            | 1                | -1                     | 121            | 2                  | 9                    | 6                   | 138                      | 180                         | -42                      |
| 2019-2020 | 0            | 2                | -2                     | 79             | 0                  | 3                    | 7                   | 89                       | 167                         | -78                      |
| 2020-2021 | 0            | 1                | -1                     | 122            | 0                  | 4                    | 4                   | 130                      | 149                         | -19                      |
| Average   | 0            | 2                | -2                     | 124            | 0                  | 7                    | 7                   | 138                      | 205                         | -67                      |